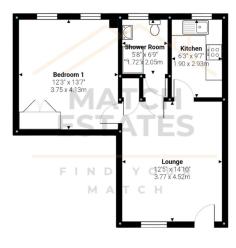

## Eastcliffe Heights, Radnor Bridge Road, Folkestone, Kent Guide Price £130,000

🍋 1 🚰 1 🚘 1

Discover the perfect blend of seaside charm and modern convenience with this stylish one-bedroom apartment at Eastcliffe Heights, Folkestone. With its own private entrance, this home welcomes you into a spacious living and dining area, perfect for unwinding after a day by the sea or hosting intimate dinners with friends. The generously sized kitchen at the rear of the apartment offers all the space you need for creating delicious meals, while still being connected to the heart of the home.

One of the standout features is the private hallway leading to a newly refurbished shower room, offering a serene retreat separate from the main living space. The large bedroom provides peaceful sanctuary with fitted wardrobes and partial sea views – imagine waking up to the distant sound of waves.